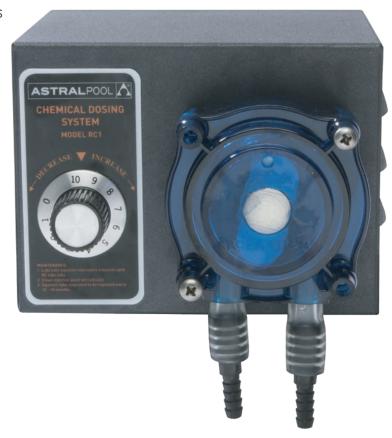

# RolaChem Chemical Dosing

To keep your pool algae and bacteria free doesn't have to be a daily task.

By using the RolaChem RC1 Chemical Dosing System, accurate amounts of chlorine (any liquid sanitiser) or liquid pH adjuster can be selected and adjusted to automatically dose your pool or spa as required to maintain clean, healthy and balanced water.

The gradual dosing of sanitiser and pH adjuster significantly reduces your chemical usage and saves you as much as 30% of your chemical costs by minimising fluctuating levels of chemicals. The RC1 removes the daily need of adding chemicals and much of the guess work in pool or spa ownership. Slow and constant addition of your chemicals creates a healthy pool or spa, reduces time and saves you money in maintaining your pool.

Simple and easy to install the RC-1 is available with various metered pump sizes to handle small spa pools up to commercial or resort sized swimming pools.